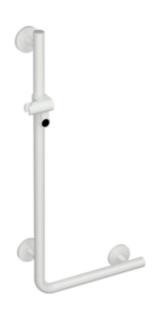

## **Properties**

L-shaped support rail with shower head holder System 800 K

- · vertical and horizontal rails joined to form an L-shape, with shower head holder
- made of high-quality polyamide in HEWI colours 98 (signal white) or 99 (pure white)
- · shower head holder with black gripping zone
- with continuous, corrosion resistant steel core
- vertical length made-to-measure from 600 mm to 1250 mm, horizontal length made-to-measure from 300 mm to 850 mm, 90 mm deep, rail diameter 33 mm
- wall connection with discreet supports (diameter 18 mm) perpendicular to wall and flat roses
- rose diameter 80 mm, cap height 13 mm
- shower head holder can be continuously tilted and, after pulling or pushing a large lever, its height can be adjusted
- · conical adapter on shower head holder makes it easier to hook in the handheld shower head

Telefon: +49 5691 82-0

Telefax: +49 5691 82-319

- suitable for shower heads of various manufacturers
- easy installation due to individually installed mounting plates made of high-quality stainless steel for hanging the L-shaped support rail
- can be mounted in left hand or right hand position
- including non-corrosive HEWI fixing material
- Please note when using with hanging seats: Compatibility check required.
- A detailed list of possible combinations of hand rails, L-shaped rails and shower handrails with matching hanging seats can be found in our online catalogue in the download area of the respective product.