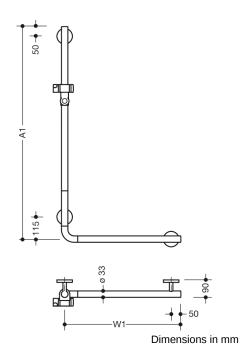

## **Properties**

L-shaped support rail with shower head holder System 800 K

- · vertical and horizontal rails joined to form an L-shape, with shower head holder
- made of high-quality polyamide in HEWI colours 98 (signal white) or 99 (pure white)
- · shower head holder with black gripping zone
- with continuous, corrosion resistant steel core
- vertical length made-to-measure from 600 mm to 1250 mm, horizontal length made-to-measure from 300 mm to 850 mm, 90 mm deep, rail diameter 33 mm
- wall connection with discreet supports (diameter 18 mm) perpendicular to wall and flat roses
- rose diameter 80 mm, cap height 13 mm
- shower head holder can be continuously tilted and, after pulling or pushing a large lever, its height can be adjusted
- · conical adapter on shower head holder makes it easier to hook in the handheld shower head

Telefon: +49 5691 82-0

Telefax: +49 5691 82-319

- suitable for shower heads of various manufacturers
- easy installation due to individually installed mounting plates made of high-quality stainless steel for hanging the L-shaped support rail
- can be mounted in left hand or right hand position
- including non-corrosive HEWI fixing material
- Please note when using with hanging seats: Compatibility check required.
- A detailed list of possible combinations of hand rails, L-shaped rails and shower handrails with matching hanging seats can be found in our online catalogue in the download area of the respective product.